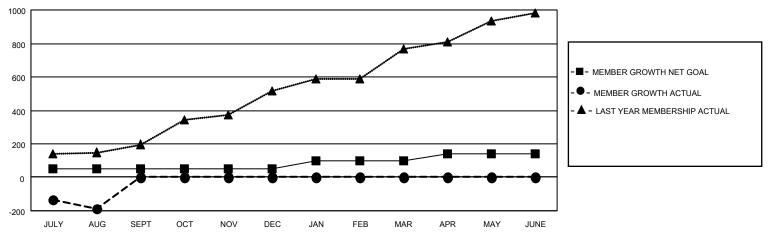

## GOALS AND ACTUAL MEMBERS CUMULATIVE

| DROPPED CLUBS: 3 |     | 37 CLUBS OF 143 ADDED 1 OR<br>MORE NEW MEMBERS | GENDER DISTRIBUTION                 |                                |  |
|------------------|-----|------------------------------------------------|-------------------------------------|--------------------------------|--|
|                  |     | WORE NEW WEINBERG                              | MALE<br>FEMALE                      | 2,797 (74.23%)<br>971 (25.77%) |  |
| DROPPED MEMBERS  |     |                                                | NON BINARY PREFER NOT TO ANSWER     | 0 (0.00%)<br>NSWER 0 (0.00%)   |  |
| DECEASED         | 4   |                                                | THE ENTITY TO ANOWER                | 0 (0.0070)                     |  |
| CLUB CANCELLED   | 50  | CLICK HERE FOR CUMULATIVE                      | TOTAL FAMILY UNIT MEMBERS           | 1,566                          |  |
| OTHER            | 276 | MEMBERSHIP DATA                                |                                     |                                |  |
| TOTAL            | 330 |                                                | FAMILY MEMBERS PAYING HALF DUES 978 |                                |  |
|                  |     |                                                |                                     |                                |  |

## MONTHLY MEMBERSHIP PROGRESS REPORT

**LOCATION REP OF SRI LANKA** 

District 306 C1

Results as of: 8/31/2022

| Clubs                 |               |           |               | Members               |                        |                         |                                                    |
|-----------------------|---------------|-----------|---------------|-----------------------|------------------------|-------------------------|----------------------------------------------------|
| RESULTS FOR 2022-2023 |               |           |               | RESULTS FOR 2022-2023 |                        |                         |                                                    |
| QUARTER               | NEW CLUB GOAL | NEW CLUBS | DROPPED CLUBS | QUARTER MEME          | BER GROWTH NET<br>GOAL | MEMBER GROWTH<br>ACTUAL | DROPPED<br>MEMBERS ACTUAL<br>(including transfers) |
| JULY/AUG/SEPT         | 10            | 1         | 3             | JULY/AUG/SEPT         | 50                     | 152                     | 330                                                |
| OCT/NOV/DEC           | 0             | 0         | 0             | OCT/NOV/DEC           | 0                      | 0                       | 0                                                  |
| JAN/FEB/MAR           | 2             | 0         | 0             | JAN/FEB/MAR           | 50                     | 0                       | 0                                                  |
| APR/MAY/JUNE          | 0             | 0         | 0             | APR/MAY/JUNE          | 40                     | 0                       | 0                                                  |