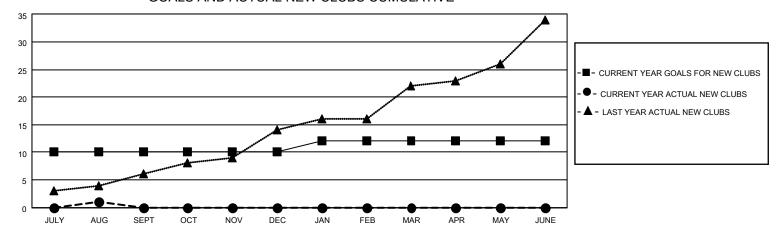

## GOALS AND ACTUAL NEW CLUBS CUMULATIVE

## MONTHLY MEMBERSHIP PROGRESS REPORT

**LOCATION REP OF SRI LANKA** 

District 306 C1

Results as of: 8/31/2022

| Clubs                 |               |           |               | Members               |                        |                         |                                                    |
|-----------------------|---------------|-----------|---------------|-----------------------|------------------------|-------------------------|----------------------------------------------------|
| RESULTS FOR 2022-2023 |               |           |               | RESULTS FOR 2022-2023 |                        |                         |                                                    |
| QUARTER               | NEW CLUB GOAL | NEW CLUBS | DROPPED CLUBS | QUARTER MEME          | BER GROWTH NET<br>GOAL | MEMBER GROWTH<br>ACTUAL | DROPPED<br>MEMBERS ACTUAL<br>(including transfers) |
| JULY/AUG/SEPT         | 10            | 1         | 3             | JULY/AUG/SEPT         | 50                     | 152                     | 330                                                |
| OCT/NOV/DEC           | 0             | 0         | 0             | OCT/NOV/DEC           | 0                      | 0                       | 0                                                  |
| JAN/FEB/MAR           | 2             | 0         | 0             | JAN/FEB/MAR           | 50                     | 0                       | 0                                                  |
| APR/MAY/JUNE          | 0             | 0         | 0             | APR/MAY/JUNE          | 40                     | 0                       | 0                                                  |